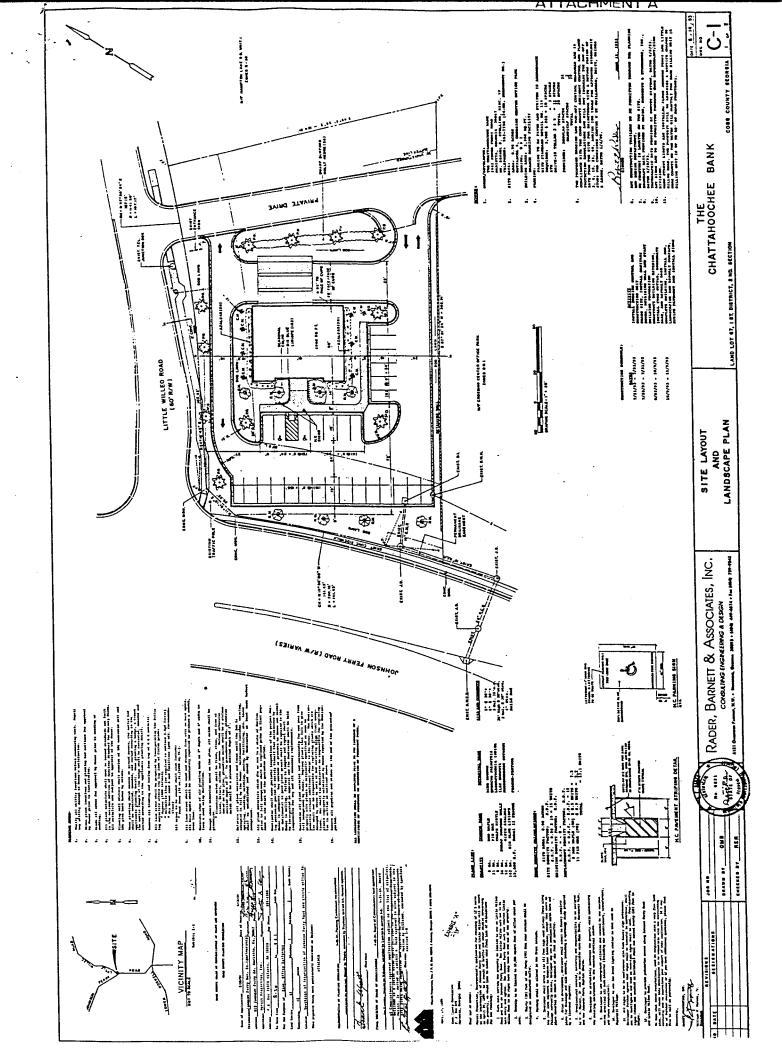

## THE FOLLOWING REPRESENTS THE FINAL DECISIONS OF THE COBB COUNTY PLANNING COMMISSION AND THE COBB COUNTY BOARD OF COMMISSIONERS

| OTHER BUSINESS ITEM OF 7-20-93 Item #2:                                                       |
|-----------------------------------------------------------------------------------------------|
| #110 OF 1984 MARETT PROPERTIES, INC SITE PLAN AMENDMENT                                       |
|                                                                                               |
| To consider approval of site plan amendment, site plan specific approval by the Board of      |
| Commissioners of site plan and architectural design for the Chattahoochee Bank, petition #110 |
| Marett Properties, Inc., for OI zoned property located in Land Lot 67 of the 1st District,    |
| at the southeast intersection of Little Willeo and Johnson Ferry Road.                        |
|                                                                                               |
| As part of the Other Business Consent Agenda, the Board of Commissioners approved the site    |
| plan and architectural design for Chattahoochee Bank (#110 of 1984 - Marett Properties,       |
| Inc.). Motion by Wysong, second by Cooper, carried 5-0.                                       |
|                                                                                               |
|                                                                                               |
| THE FOLLOWING IS AN EXCERPT OF THE MINUTES OF THE REGULAR MEETING BOARD OF COMMISSIONERS HELD |
| OCTOBER 26, 1993:                                                                             |
|                                                                                               |
| Item #13. COMMUNITY DEVELOPMENT DEPARTMENT - APPROVAL OF AMENDMENT TO SITE PLAN FOR THE       |
| CHATTAHOOCHEE BANK/BANK SOUTH LOCATED AT THE SOUTHEAST INTERSECTION OF JOHNSON FERRY ROAD AND |
| LITTLE WILLEO ROAD: MOTION: Motion by Wysong to approve the revised site plan as submitted    |
| dated October 11, 1993 marked Exhibit A, to allow the relocation of the ATM and increase the  |
| building square footage to 3,153 sq. ft. for the Chattahoochee Bank/Bank South at the         |
| southeast intersection of Johnson Ferry Road and Little Willeo Road. Copy of revised site     |
| plan on file in the Planning and Zoning Department. VOTE: ADOPTED unanimously                 |
|                                                                                               |
| See attached page for additional minutes.                                                     |
| - Kan blen                                                                                    |